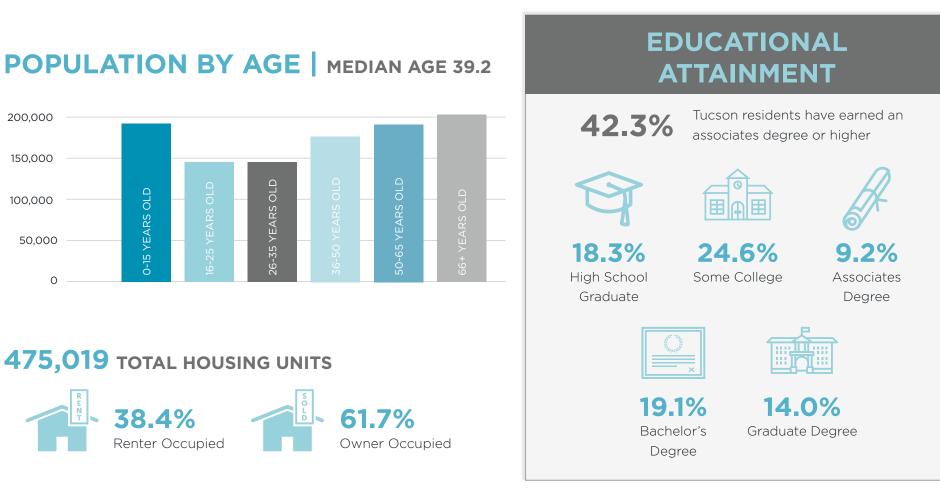

e base is best known as the location of the Air Force Materiel Command's 309th Aerospace Maintenance and Regeneration Group, the aircraft bone-yard for all excess military and government aircraft.

In 2015 Banner Health and the University of Arizona Health Network merged to create a groundbreaking platform of academic medicine, research, instruction and patient care at three academic medical centers, to benefit Tucson and the entire state of Arizona



Located in the southeast portion of the state of Arizona, just 60 miles north of the Arizona-Mexico border, Tucson is the 2nd largest city in Arizona. There is a daytime population of 1,066,136 people made up of 437,243 workers and 621,453 residents. Tucson has an average household income of \$77,318 and an average home value of \$273,471.



#### LOCATION & MARKET SUMMARY - TUCSON

# **TOP 10 EMPLOYERS**

#### AGGREGATED FOR TUCSON METROPOLITAN STATISTICAL AREA

|    | COMPANY                                           | # OF<br>LOCATIONS | # OF<br>EMPLOYEES |
|----|---------------------------------------------------|-------------------|-------------------|
| 1  | United States Department of the Air Force         | 4                 | 13,850            |
| 2  | University of Arizona                             | 153               | 11,790            |
| 3  | Raytheon Company                                  | 5                 | 11,300            |
| 4  | Pima County                                       | 197               | 7,550             |
| 5  | State of Arizona                                  | 82                | 6,