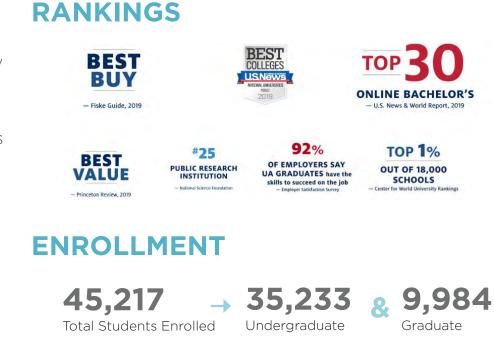

#### **# OF EMPLOYEES BY KEY INDUSTRIES**

Established in 1885, the University of Arizona is the state's land-grant university. Know for its two medical schools, it produces graduates who are real-world ready through its 100% Engagement Initiative. Recognized as a global leader, the UA is also a leader in research, bringing more than \$684 million in research investments each year, and ranking in the top 25 among all public universities. The UA is advancing the frontiers of interdisciplinary scholarship and entrepreneurial partnerships, and is a member of the Association of American Universities, which lists the 62 leading public and private research universities in the country. It benefits the state with an estimated economic impact of \$8.3 billion annually.