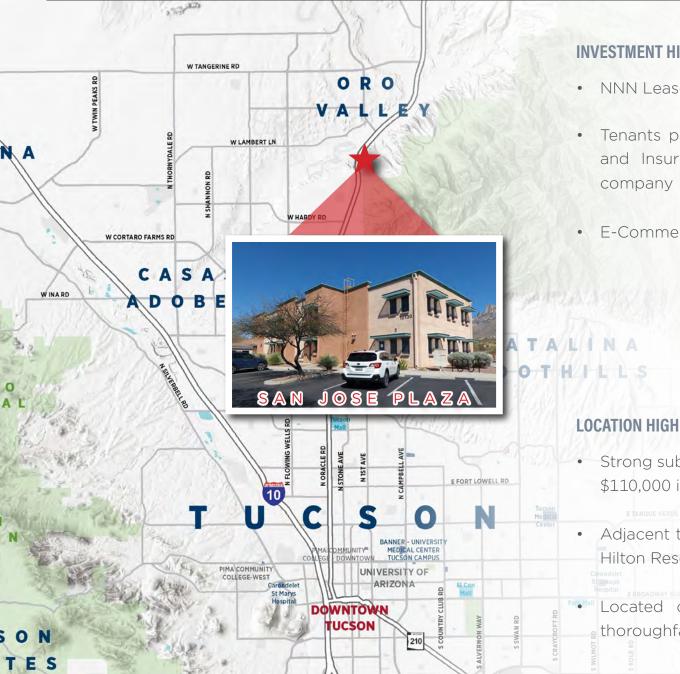

#### **INVESTMENT HIGHLIGHTS**

- NNN Leases
- Tenants pay all CAMs, Insurance and Taxes. CAMs and Insurance are handled by the management
- E-Commerce resistant tenants

#### **LOCATION HIGHLIGHTS**

- Strong submarket with high household incomes over \$110.000 in a 5 mile radius
- Adjacent to El Conquistador Resort (A ±482,000 SF Hilton Resort & Spa on ±181 AC)
- Located off the Oracle Road arterial. A major thoroughfare through Tucson with ±32,966 VPD