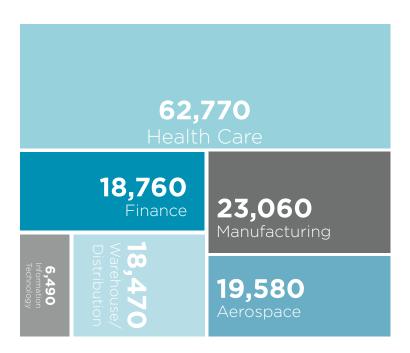

#### **# OF EMPLOYEES BY KEY INDUSTRIES**

Established in 1885, the University of Arizona is the state's land-grant university. Know for its two medical schools, it produces graduates who are real-world ready through its 100% Engagement Initiative. Recognized as a global leader, the UA is also a leader in research, bringing more than \$684 million in research investments each year, and ranking in the top 25 among all public universities. The UA is advancing the frontiers of interdisciplinary scholarship and entrepreneurial partnerships, and is a member of the Association of American Universities, which lists the 62 leading public and private research universities in the country. It benefits the state with an estimated economic impact of \$8.3 billion annually.