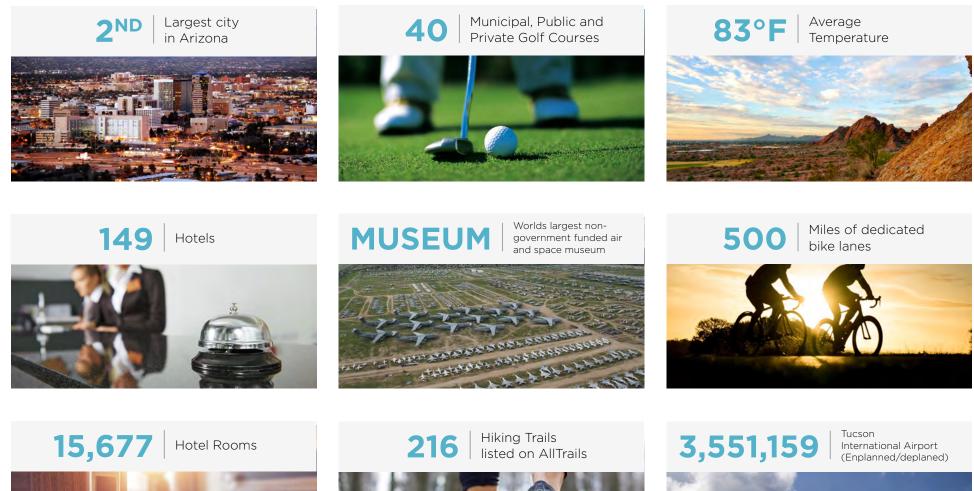

Located in the southeast portion of the state of Arizona, just 60 miles north of the Arizona-Mexico border, Tucson is the 2nd largest city in Arizona. There is a daytime population of 1,066,136 people made up of 437,243 workers and 621,453 residents. Tucson has an average household income of \$77,318 and an average home value of \$273,471.