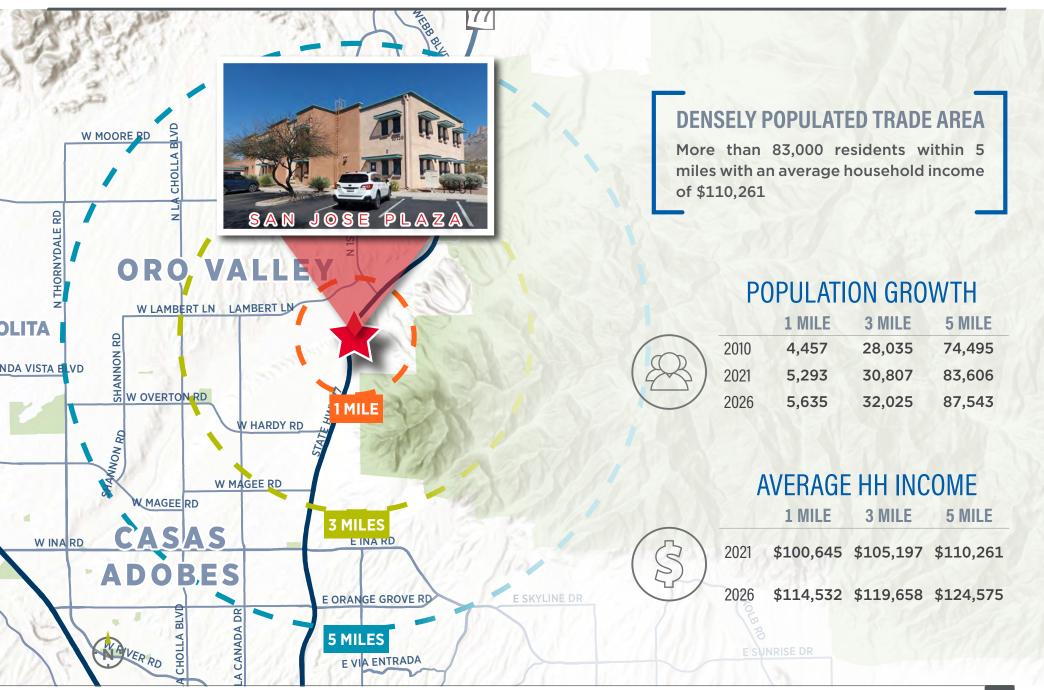

#### DEMOGRAPHICS

#### **LOCATION HIGHLIGHTS**

- Strong submarket with high household incomes over \$110.000 in a 5 mile radius
- Adjacent to El Conquistador Resort (A ±482,000 SF Hilton Resort & Spa on ±181 AC)
- Located off the Oracle Road arterial. A major thoroughfare through Tucson with ±32,966 VPD